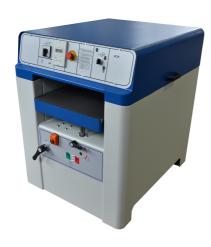

# **D515**

SIMPLICITY IS ITS STRENGTH

Simplicity is its strength: machine solid and robust, equipped with solid cast-iron supports that guarantee, also in heavy situations, the absence of vibrations for an optimal finish of the woodwork.