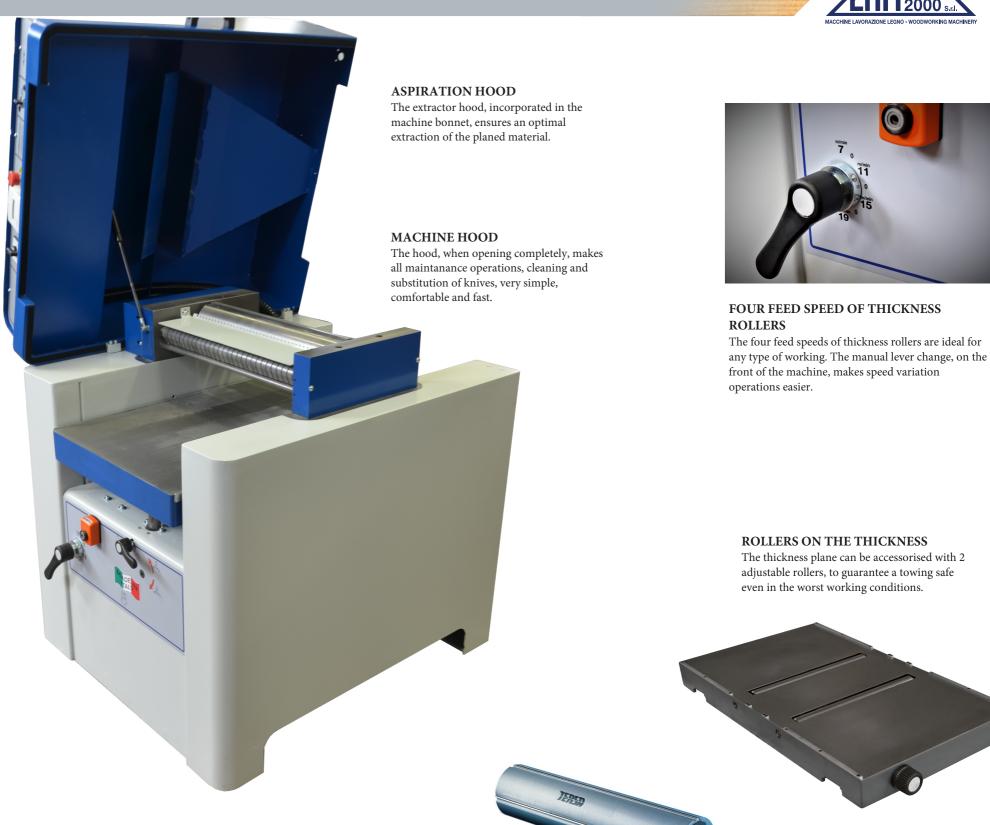

# **D515**

SIMPLICITY IS ITS STRENGTH

Simplicity is its strength: machine solid and robust, equipped with solid cast-iron supports that guarantee, also in heavy situations, the absence of vibrations for an optimal finish of the woodwork.

# CENTRAL PISTON IN CAST IRON

The large cast-iron piston for lifting of the flat thickness doesn't require any maintenance. With the mechanical block on the front, it guarantees solidity and ease of use.

# SANDBLASTED ROLLER OUTPUT

The sandblasted roller output ensures a perfect towing on any type of material.

SPIRAL 3 PLANER SHAFT

TERSA PLANER SHAFT