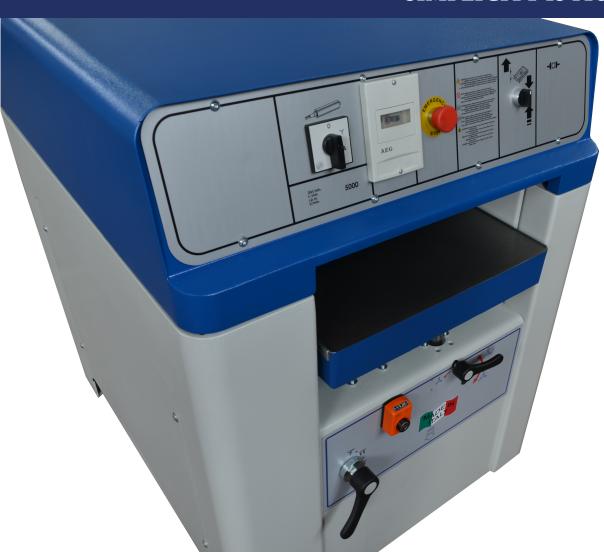

# **D515**

SIMPLICITY IS ITS STRENGTH

Simplicity is its strength: machine solid and robust, equipped with solid cast-iron supports that guarantee, also in heavy situations, the absence of vibrations for an optimal finish of the woodwork.

# CENTRAL PISTON IN CAST IRON

The large cast-iron piston for lifting of the flat thickness doesn't require any maintenance. With the mechanical block on the front, it guarantees solidity and ease of use.